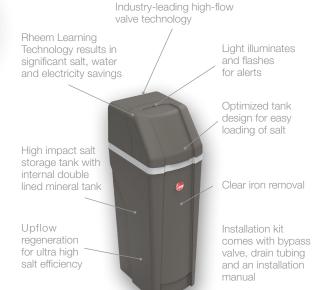

**PREFERRED**<sup>™</sup> SERIES

#### RHEEM LEARNING SOFTENERS

Learns your water usage patterns to optimize salt consumption and provide on-demand soft water for your home.

# The smarter way to soften your water

**Conserve salt /** Uses up to 40% less salt than traditional water softeners\*

**Conserve water /** Cycles less and uses less than \$10 of water per year\*\*

**Save on electricity /** Uses less than \$5 per year in electricity costs\*\*

**On-demand, optimized soft water /** Ensure you have softened water when you need it!

\*Based on manufacturer's internal laboratory testing of timer-based vs demand-based units

\*\*Based on manufacturer's internal laboratory testing