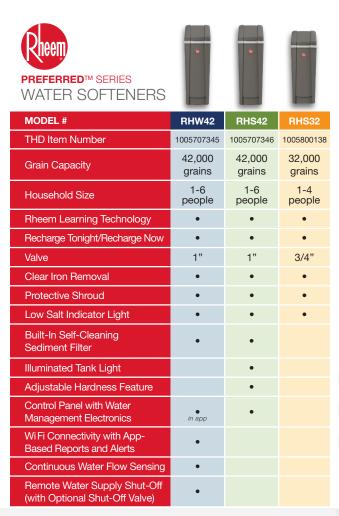

# PREFERRED<sup>™</sup> SERIES WATER SOFTENERS

**PREFERRED**<sup>™</sup> SERIES