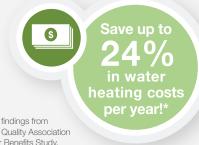

Untreated water that includes hard water minerals can create havoc on your water heater. Over time, these minerals form a dense cake at the bottom, which requires more energy to heat your water!

\*Based on findings from the Water Quality Association Soft Water Benefits Study.