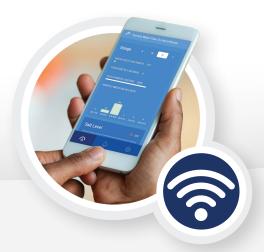

# Get connected to your water

Want to know when it's time to add salt, how much water you use, or respond to continuous water flow alerts? Now, you can connect to your household's water with Rheem's WiFi-enabled softener!

### How does it work?

Working in conjunction with your Rheem WiFi Water Softener, the

free app provides water usage analytics, salt levels and alerts, continuous water flow alerts and more all from your smart device.

# For a total connected solution,

pair this WiFi Water Softener with the Rheem Preferred Series Water Shut-off Valve to respond and shut off the water to your home even when you're away.