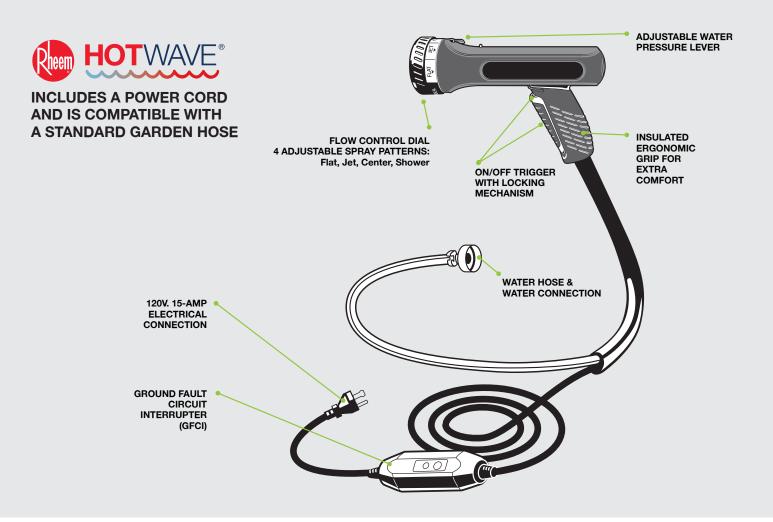

# USE ANYWHERE WITH A GARDEN HOSE AND **ELECTRICAL OUTLET**

25' cord with GFCI, 120 V, 15-AMP connection

### SAFE AND EASY TO USE

Insulated, ergonomic handheld sprayer with trigger and lock

# **4 SPRAY PATTERNS**

So you're sure to have the right one for the job at hand