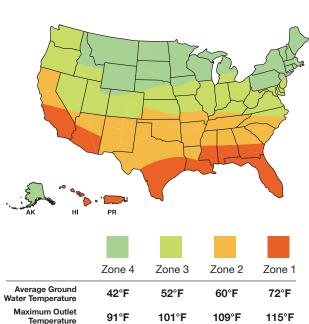

# **PERFORMANCE GUIDE**

Your location's average seasonal ground water temperature will affect the performance of Hotwave. Follow these 2 steps to confirm Hotwave meets your needs.

Use the U.S. Ground Water Temperature Map to locate your zone.

U.S. GROUND WATER TEMPERATURE MAP

Then use the Performance Table to confirm HotWave meets your needs. Locate your Zone from Step 1 on the table below to verify your desired outgoing water temperature.

| ₩ Warm  Warmer  Warmest |                    | **                 | **                                     | ***         |        |        |
|-------------------------|--------------------|--------------------|----------------------------------------|-------------|--------|--------|
|                         |                    | Zone 4             | Zone 3                                 | Zone 2      | Zone 1 |        |
|                         |                    |                    | GROUND WATER / INLET WATER TEMPERATURE |             |        |        |
| Nozzle<br>Setting       | Flow Rate<br>(GPM) | Temp.<br>Rise (°F) | 42°F                                   | 52°F        | 60°F   | 72°F   |
|                         |                    |                    | OUTLET WATER TEMPERATURE               |             |        |        |
| Flat                    | .25<br>Low         | 49°F               | 91°F                                   | 101°F       | 109°F  | 115°F* |
| Jet                     |                    |                    | 0.1                                    | 1011        | 100 1  | 1.01   |
| Center                  | .4<br>Medium       | 30°F               | 72°F                                   | 82°F        | 90°F   | 102°F  |
| Flat                    |                    |                    |                                        |             |        |        |
| Jet                     |                    |                    |                                        |             |        |        |
| Flat                    |                    |                    |                                        |             |        |        |
| Jet                     | 1<br>Max           | 12°F               | 54°F                                   | 64°F        | 72°F   | 84°F   |
| Shower                  |                    |                    |                                        |             |        |        |
|                         |                    | * Set              | temperature lim                        | it is 115°F |        |        |