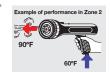

# **PERFORMANCE GUIDE**

Your location's average seasonal ground water temperature will affect the performance of Hotwave. Follow these 2 steps to confirm Hotwave meets your needs.

Use the U.S. Ground Water Temperature Map to locate your zone.

U.S. GROUND WATER TEMPERATURE MAP

Then use the Performance Table to confirm HotWave meets your needs. Locate your Zone from Step 1 on the table below to verify your desired outgoing water temperature.

| ₩ Warm  Warmer  Warmest |                    | **                 | **                                     | ***         |        |        |
|-------------------------|--------------------|--------------------|----------------------------------------|-------------|--------|--------|
|                         |                    | Zone 4             | Zone 3                                 | Zone 2      | Zone 1 |        |
|                         |                    |                    | GROUND WATER / INLET WATER TEMPERATURE |             |        |        |
| Nozzle<br>Setting       | Flow Rate<br>(GPM) | Temp.<br>Rise (°F) | 42°F                                   | 52°F        | 60°F   | 72°F   |
|                         |                    |                    | OUTLET WATER TEMPERATURE               |             |        |        |
| Flat                    | .25<br>Low         | 49°F               | 91°F                                   | 101°F       | 109°F  | 115°F* |
| Jet                     |                    |                    | 0.1                                    | 1011        | 100 1  | 1.01   |
| Center                  | .4<br>Medium       | 30°F               | 72°F                                   | 82°F        | 90°F   | 102°F  |
| Flat                    |                    |                    |                                        |             |        |        |
| Jet                     |                    |                    |                                        |             |        |        |
| Flat                    |                    |                    |                                        |             |        |        |
| Jet                     | 1<br>Max           | 12°F               | 54°F                                   | 64°F        | 72°F   | 84°F   |
| Shower                  |                    |                    |                                        |             |        |        |
|                         |                    | * Set              | temperature lim                        | it is 115°F |        |        |