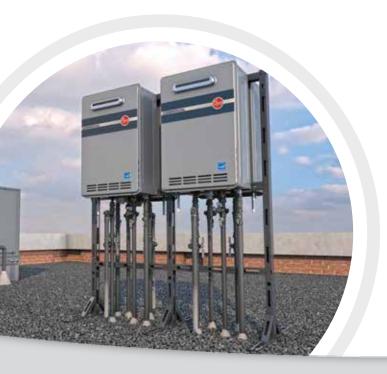

# EZ-RACK™KIT

THE FLEXIBLE INSTALL SOLUTION FOR RHEEM® TANKLESS GAS WATER HEATERS

Rheem now offers a simple rack solution for any tankless water heating application. The EZ-Rack™ Kit assembles in free standing or wall mount configurations and can be expanded with additional kits to hold any number of units.

#### **CAPACITY**

- Up to 2 units per rack back-to-back when free standing
- One unit per rack when mounted to wall
- Expandable for up to 20 unit systems with additional EZ-Rack™ Kits