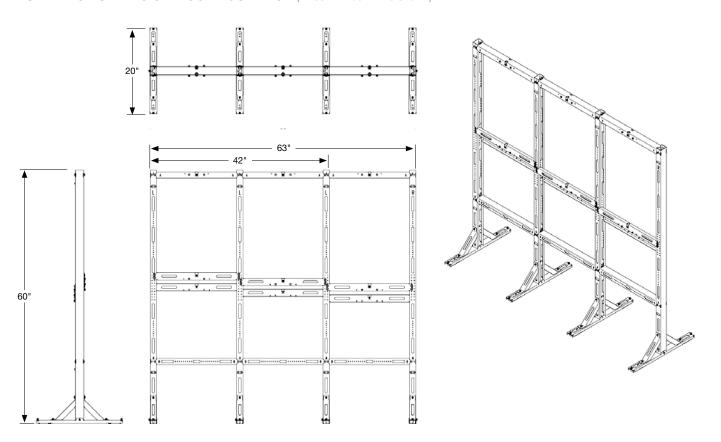

#### **DIMENSIONS**

- Standing: 60" H x 22" W x 20" D
- Mounted: 60" H x 22" W x 3" D

# MULTI-RACK SIDE TO SIDE CONFIGURATION (Three-EZ Rack™ Kits Shown)

In keeping with its policy of continuous progress and product improvement, Rheem reserves the right to make changes without notice.

Rheem Water Heating • 1115 Northmeadow Parkway, Suite 100 Roswell, Georgia 30076 • Rheem.com