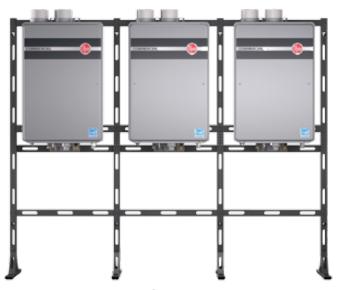

### RTG20304

Image depicts three EZ-Rack™ Kits mounted together. EZ-Rack™ Kits sold individually.