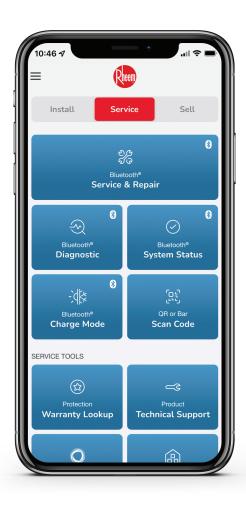

## Ultimate Convenience Meets Total Control

Bluetooth® enabled Rheem equipment, including all of our new Endeavor™ Line, needs to be set up via the Contractor App—and it couldn't be easier! The App is intuitive and offers everything you need for a stress-free experience from the convenience of your phone, resulting in:

- Up to 54% faster installation<sup>1</sup>
- Up to 62% faster diagnostics1
- Simple servicing and repairs
- Energy and money saved with every installation

In addition to simple setup and troubleshooting, the app also makes it easy to:

- Sell products
- Offer financing, rebates and extended warranty
- Verify and look up warranties
- Submit CashBack claims
- Access product documents
- And more!

Scan to download now and start optimizing your experience